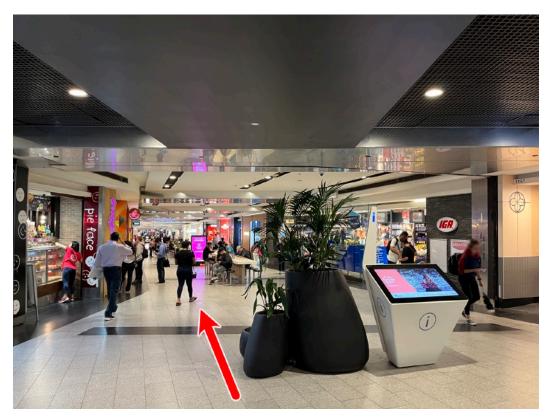

4. Look for this area then walk forward.

5. Follow the arrow and keep walking forward.

6. You'll find the food court eventually. Towards the left you'll see this area. Turn left and keep walking forward.