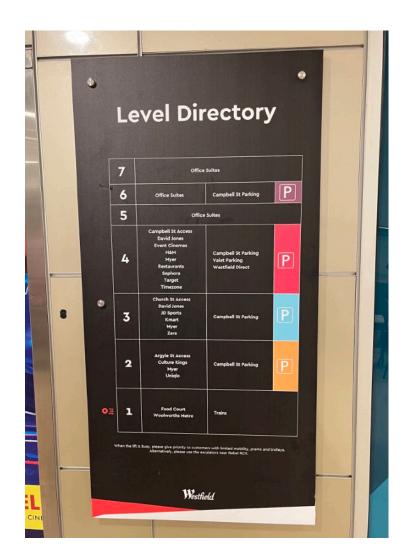

7. Once you see Medibank towards your right, turn left and you should see some elevators.

8. Take the elevators up to level 6.

9. Once you arrive on level 6 you'll see this area. Follow the arrow down to that corridor.