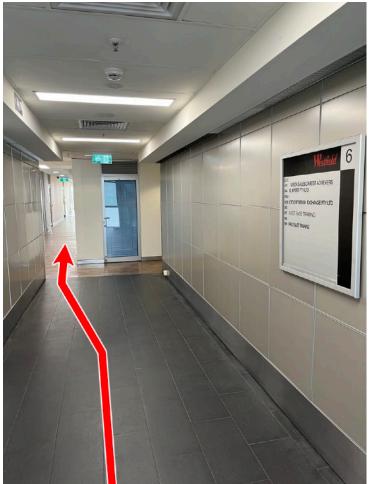

7. Once you see Medibank towards your right, turn left and you should see some elevators.

8. Take the elevators up to level 6.

9. Once you arrive on level 6 you'll see this area. Follow the arrow down to that corridor.