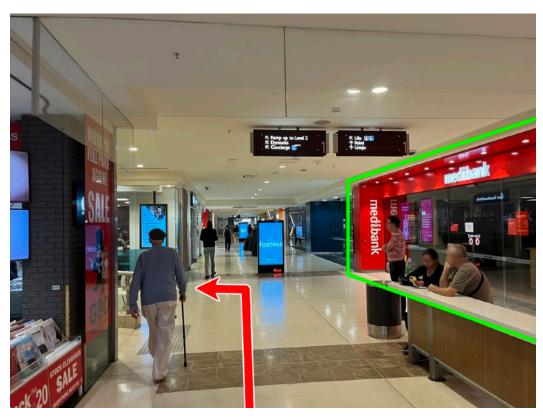

7. Once you see Medibank towards your right, turn left and you should see some elevators.

8. Take the elevators up to level 6.

9. Once you arrive on level 6 you'll see this area. Follow the arrow down to that corridor.