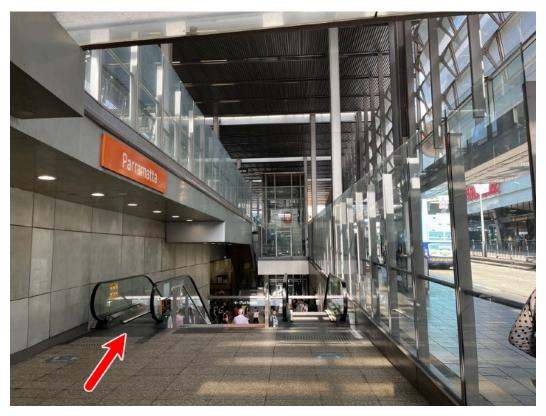

4. Look for this area then walk forward.

5. Follow the arrow and keep walking forward.

6. You'll find the food court eventually. Towards the left you'll see this area. Turn left and keep walking forward.