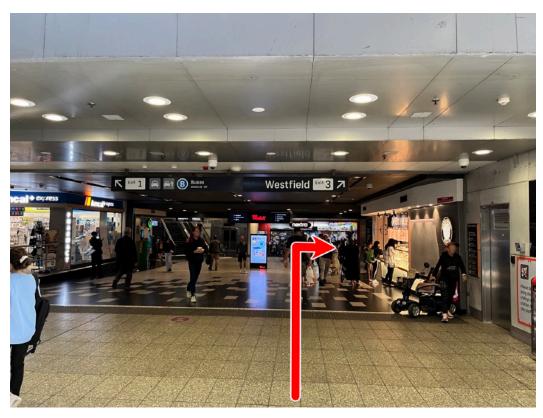

Continue to step 2 below.

If stopping at A, look for these escalators, go down and turn left. **Skip to step 4.** 

2. Take the escalators down, then turn right.

3. Keep walking forward then turn right into Westfield at exit 3.