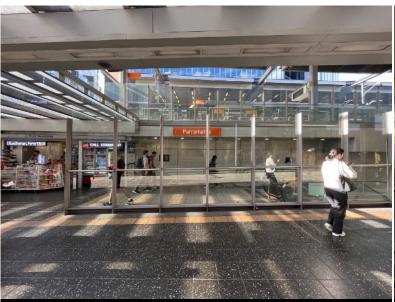

Continue to step 2 below.

If stopping at A, look for these escalators, go down and turn left. **Skip to step 4.** 

2. Take the escalators down, then turn right.

3. Keep walking forward then turn right into Westfield at exit 3.