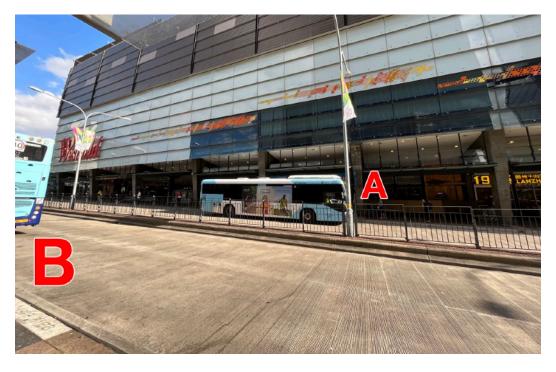

1. Arrive at the Parramatta Bus Interchange. Your bus may either stop by the road closest to the Westfield building (A) or opposite the Westfield building (B).

If stopping at B, look for these escalators.