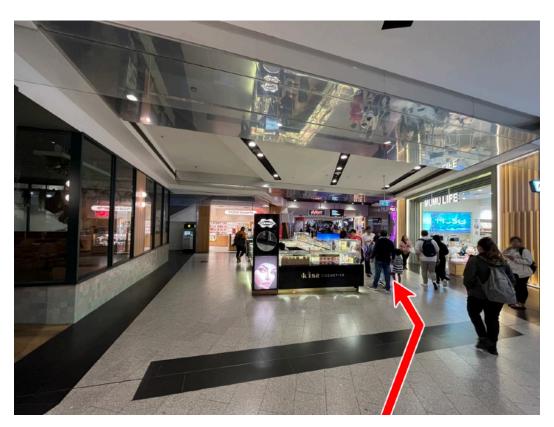

4. Look for this area then walk forward.

5. Follow the arrow and keep walking forward.

6. You'll find the food court eventually. Towards the left you'll see this area. Turn left and keep walking forward.