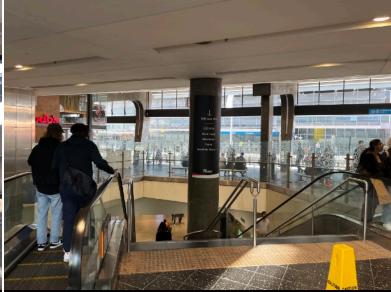

4. Look for this area then walk forward.

5. Follow the arrow and keep walking forward.

6. You'll find the food court eventually. Towards the left you'll see this area. Turn left and keep walking forward.