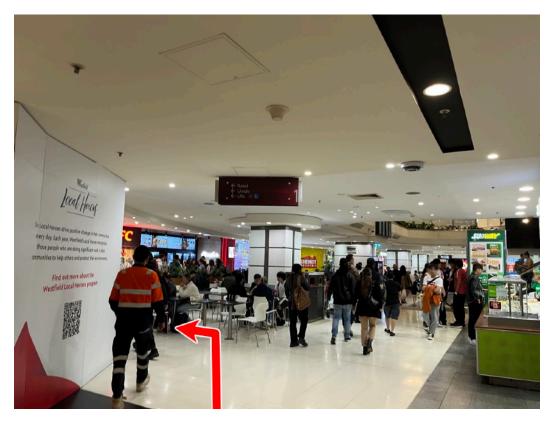

7. Once you see Medibank towards your right, turn left and you should see some elevators.

8. Take the elevators up to level 6.

9. Once you arrive on level 6 you'll see this area. Follow the arrow down to that corridor.