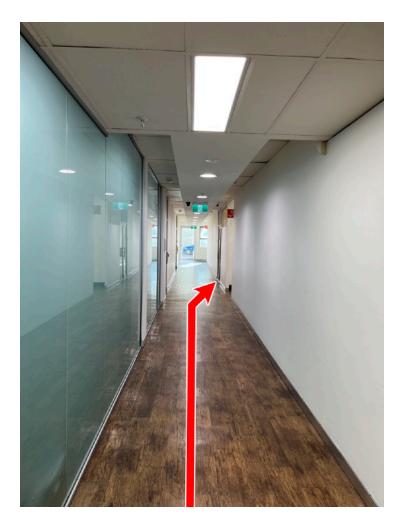

10. Keep walking down and you'll see our office towards your right.

11. You've arrived!